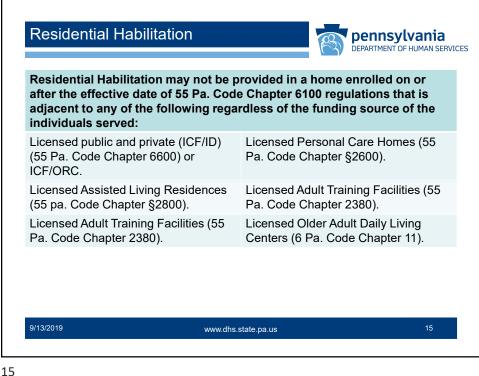

| Day Habilitation pennsylvania                                                                                                                                                                                                                                                                                      |                                                                                                                                    |
|--------------------------------------------------------------------------------------------------------------------------------------------------------------------------------------------------------------------------------------------------------------------------------------------------------------------|------------------------------------------------------------------------------------------------------------------------------------|
| Day Habilitation may not be provided in a licensed facility that enrolls on or after the effective date of 55 Pa. Code Chapter 6100 regulations in a location that is adjacent to, attached to or located in the same building as any of the following regardless of the funding source of the individuals served: |                                                                                                                                    |
| Hospital (medical or psychiatric).                                                                                                                                                                                                                                                                                 | Skilled Nursing Facility (55 Pa. Code Chapters 201 through 211).                                                                   |
| Licensed public or private ICF/ID (55 Pa. Code Chapter 6600) or ICF/ORC.                                                                                                                                                                                                                                           | Licensed Child Residential Services (55 Pa.<br>Code Chapter 3800)                                                                  |
| Licensed Community Residential<br>Rehabilitation Services for the Mentally III<br>(CRRS) (55 Pa. Code Chapter 5310).                                                                                                                                                                                               | Licensed Personal Care Homes (55 Pa. Code<br>Chapter 2600).                                                                        |
| Licensed Assisted Living Residences (55 pa.<br>Code Chapter 2800).                                                                                                                                                                                                                                                 | Unlicensed or Licensed Family Living Homes (55 Pa. Code Chapter 6500).                                                             |
| Licensed Adult Training Facilities (55 Pa. Code Chapter 2380).                                                                                                                                                                                                                                                     | Licensed Vocational Facilities (55 Pa. Code Chapter 2390).                                                                         |
| Licensed Older Adult Daily Living Centers (6<br>Pa. Code Chapter 11).                                                                                                                                                                                                                                              | Unlicensed or Licensed Community Homes for<br>Individuals with an Intellectual Disability or<br>Autism (55 Pa. Code Chapter 6400). |