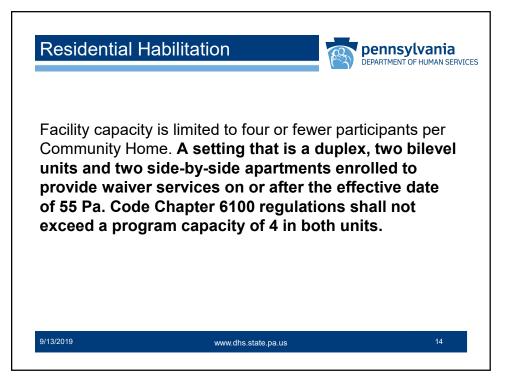

| Day Habilitation pennsylvania                                                                                                                                                                                                                                                                                      |                                                                                                                                    |
|--------------------------------------------------------------------------------------------------------------------------------------------------------------------------------------------------------------------------------------------------------------------------------------------------------------------|------------------------------------------------------------------------------------------------------------------------------------|
| Day Habilitation may not be provided in a licensed facility that enrolls on or after the effective date of 55 Pa. Code Chapter 6100 regulations in a location that is adjacent to, attached to or located in the same building as any of the following regardless of the funding source of the individuals served: |                                                                                                                                    |
| Hospital (medical or psychiatric).                                                                                                                                                                                                                                                                                 | Skilled Nursing Facility (55 Pa. Code Chapters 201 through 211).                                                                   |
| Licensed public or private ICF/ID (55 Pa. Code Chapter 6600) or ICF/ORC.                                                                                                                                                                                                                                           | Licensed Child Residential Services (55 Pa.<br>Code Chapter 3800)                                                                  |
| Licensed Community Residential<br>Rehabilitation Services for the Mentally III<br>(CRRS) (55 Pa. Code Chapter 5310).                                                                                                                                                                                               | Licensed Personal Care Homes (55 Pa. Code<br>Chapter 2600).                                                                        |
| Licensed Assisted Living Residences (55 pa.<br>Code Chapter 2800).                                                                                                                                                                                                                                                 | Unlicensed or Licensed Family Living Homes (55 Pa. Code Chapter 6500).                                                             |
| Licensed Adult Training Facilities (55 Pa. Code Chapter 2380).                                                                                                                                                                                                                                                     | Licensed Vocational Facilities (55 Pa. Code Chapter 2390).                                                                         |
| Licensed Older Adult Daily Living Centers (6<br>Pa. Code Chapter 11).                                                                                                                                                                                                                                              | Unlicensed or Licensed Community Homes for<br>Individuals with an Intellectual Disability or<br>Autism (55 Pa. Code Chapter 6400). |