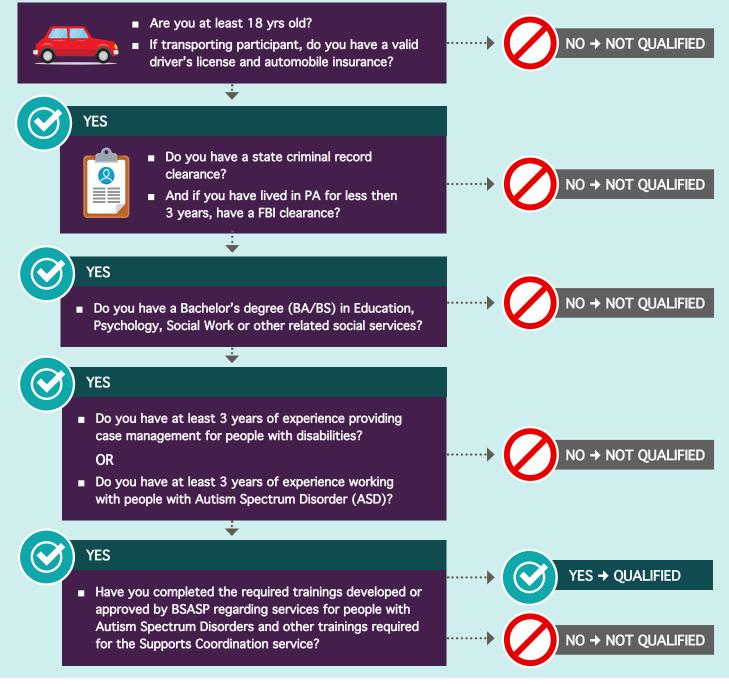

## Adult Autism Waiver (AAW) SUPPORTS COORDINATION PROVIDER QUALIFICATIONS

\* PROVIDERS MUST BE ABLE TO VERIFY THIS EXPERIENCE AND KEEP PROOF OF THAT EXPERIENCE IN THE EMPLOYEE'S FILE.

Please submit questions regarding Supports Coordination qualifications to BSASP at RA-PWBASPROVENROLL@PA.GOV with "AAW Supports Coordination Qualifications" in the subject line.